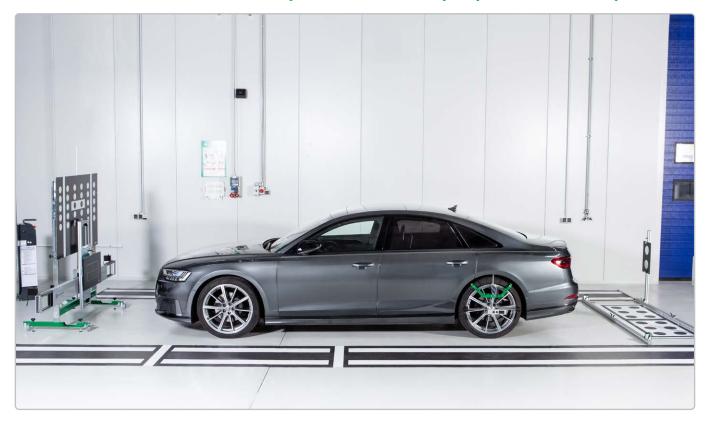

#### Who better to service ADAS systems than the people who develop them.

ADAS require accurate calibration for driver and passenger safety in modern vehicles:

- Adaptive Cruise Control ACC
- Autonomous Emergency Braking AEB
- Lane Keep Assist or Lane Departure Warning
- Reverse assist or all-round vision camera system
- Night vision assist
- Adaptive lighting systems
- Traffic sign recognition
- Blind spot monitoring

- Glare free high beam
- Intersection assist
- Rear cross traffic alert
- Pedestrian detection
- Intelligent speed assist
- Attentiveness Monitoring Eye-tracking
- Driver drowsiness detection

#### **CALIBRATION TOOLS**

Our professional calibration solutions support calibration of radar, lidar, and camera-based systems for a wide range of vehicles.

| CS |   |      |  |
|----|---|------|--|
|    |   | EOIO |  |
|    | _ |      |  |

Precise, modular workshop solution for static ADAS calibration across a wide range of vehicles.