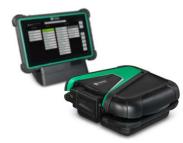

#### **DIAGNOSTIC SOLUTIONS**

From high-tech measuring systems to compact mobile devices, Hella Gutmann offers tailored tools for every diagnostic need.

| mega macs PC SE                                          | mega macs X                                                            | mega macs S 20                                                                                                     |  |
|----------------------------------------------------------|------------------------------------------------------------------------|--------------------------------------------------------------------------------------------------------------------|--|
| Turn your existing PC into a full diagnostic powerhouse. | Flexible and future-ready.<br>Adapts to workshop needs<br>as you grow. | Compact, entry-level solution.<br>Android compatible for fast<br>and simple diagnostics<br>including calibrations. |  |