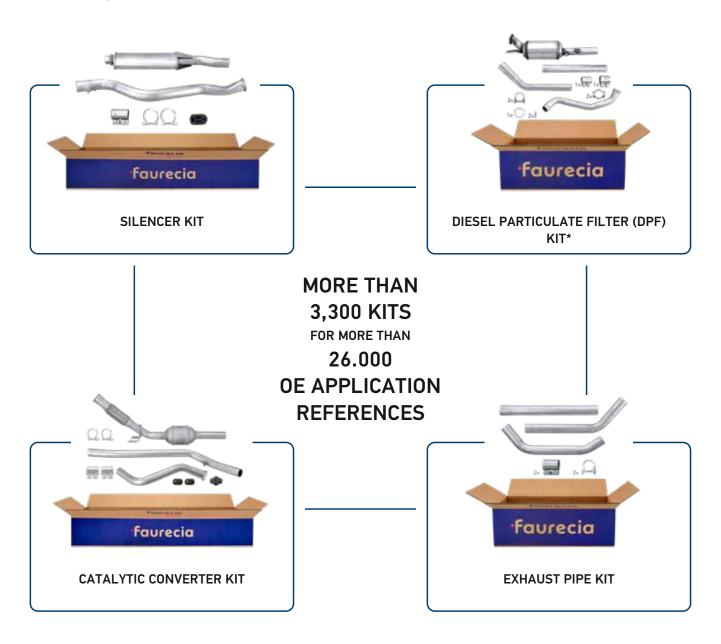

# ADVANTAGES FOR THE WORKSHOP WITH EASY2FIT® KITS

Original equipment competence for the IAM

- → All-in-one kit
- → Including parts and accessories
- → Easy to identify a product with just a part number

- → Simple and efficient repairs thanks to modular and intelligently designed exhaust systems
- → Installation by just one mechanic

#### All-in-one:

Complete exhaust system kit with modular technology and all the mounting accessories.